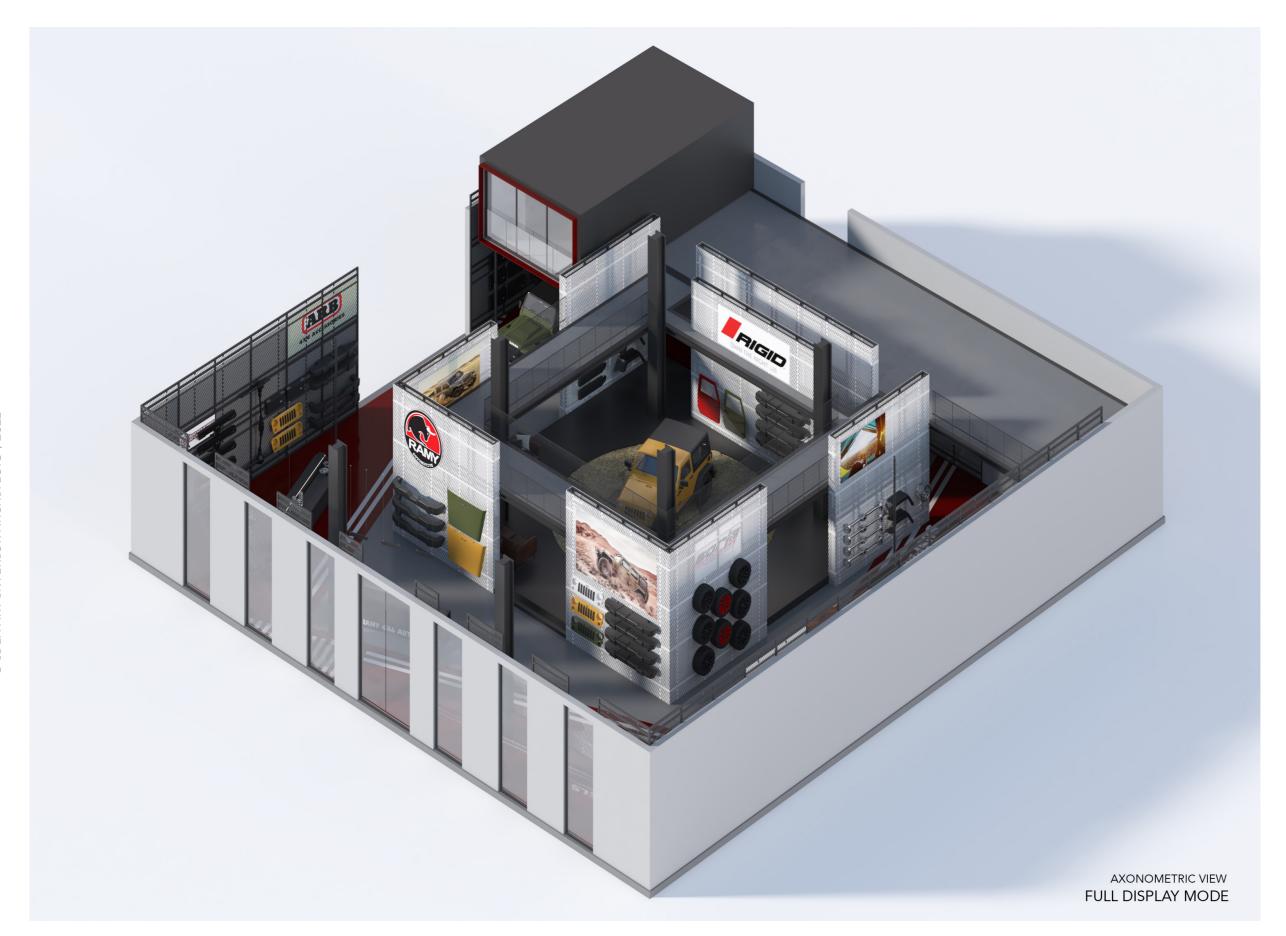

#### CENTRAL PLATFORM

CENTRAL PLATFORM DISPLAYS A PRIMARY MODIFIED CAR ON A ROUNDED SHAPE ROCKY FLOOR.

#### CENTRAL PLATFORM + DISPLAY WALLS

DISPLAY WALLS SURROUND THE CENTRAL PLATFORM, PROVIDING AN IMMERSIVE INTERACTION FOR THE CUSTOMERS.

#### DISPLAY COUNTER

DISPLAY COUNTER DESIGN INSPIRED BY MECHANICAL MACHINERIES SUSPENDED BY CABLES. ELECTRICAL CABLES ARE SUPPLIED FROM THE CEILING.