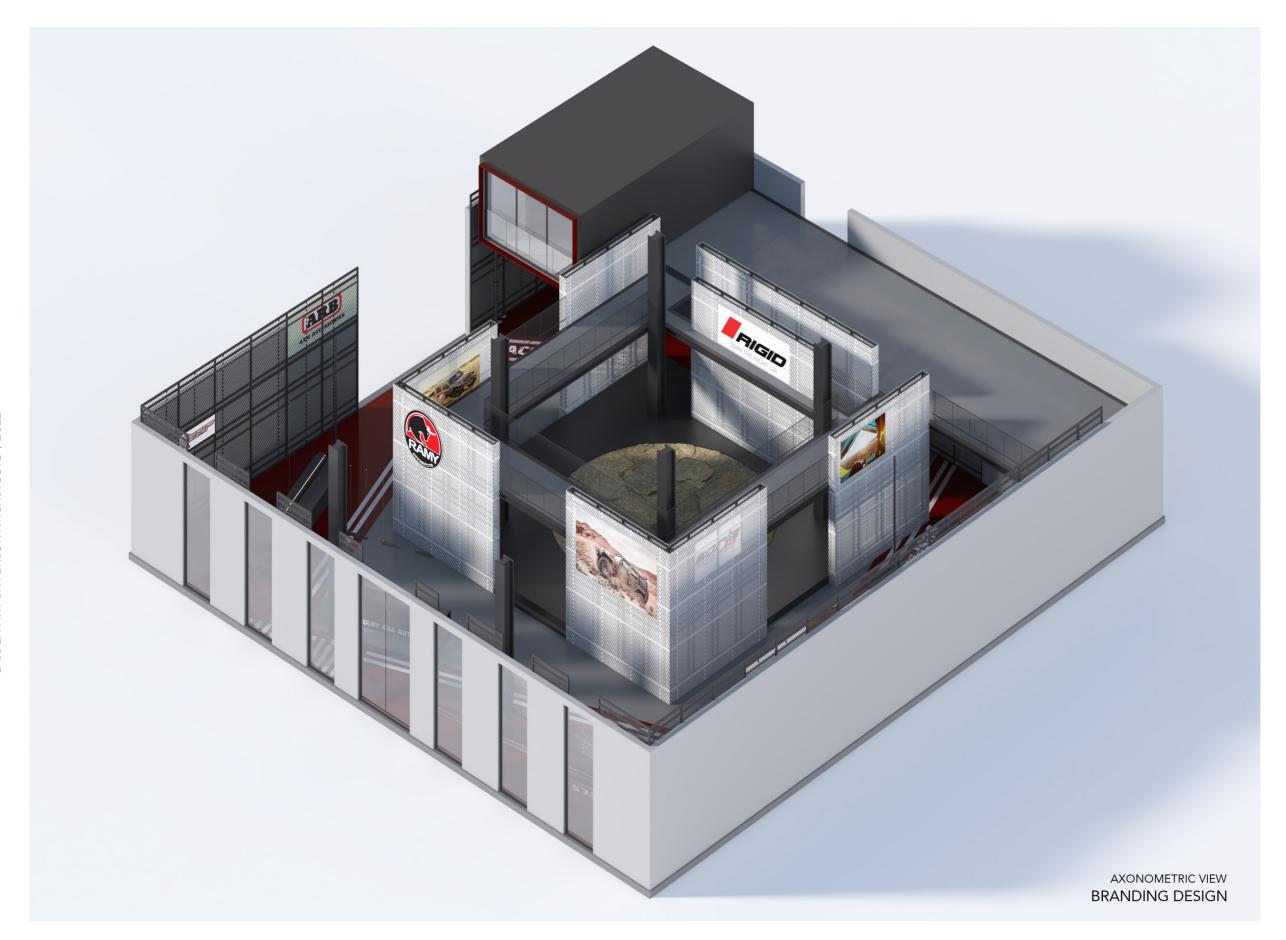

#### MAIN PLATFORM

STENCIL DESIGN ON THE FLOOR DIVIDE THE DISPLAY AREA INTO COMPARTMENTS BASED ON THEIR RESPECTIVE CONTENT.

#### CENTRAL PLATFORM + DISPLAY WALLS

DISPLAY WALLS SURROUND THE CENTRAL PLATFORM, PROVIDING AN IMMERSIVE INTERACTION FOR THE CUSTOMERS.