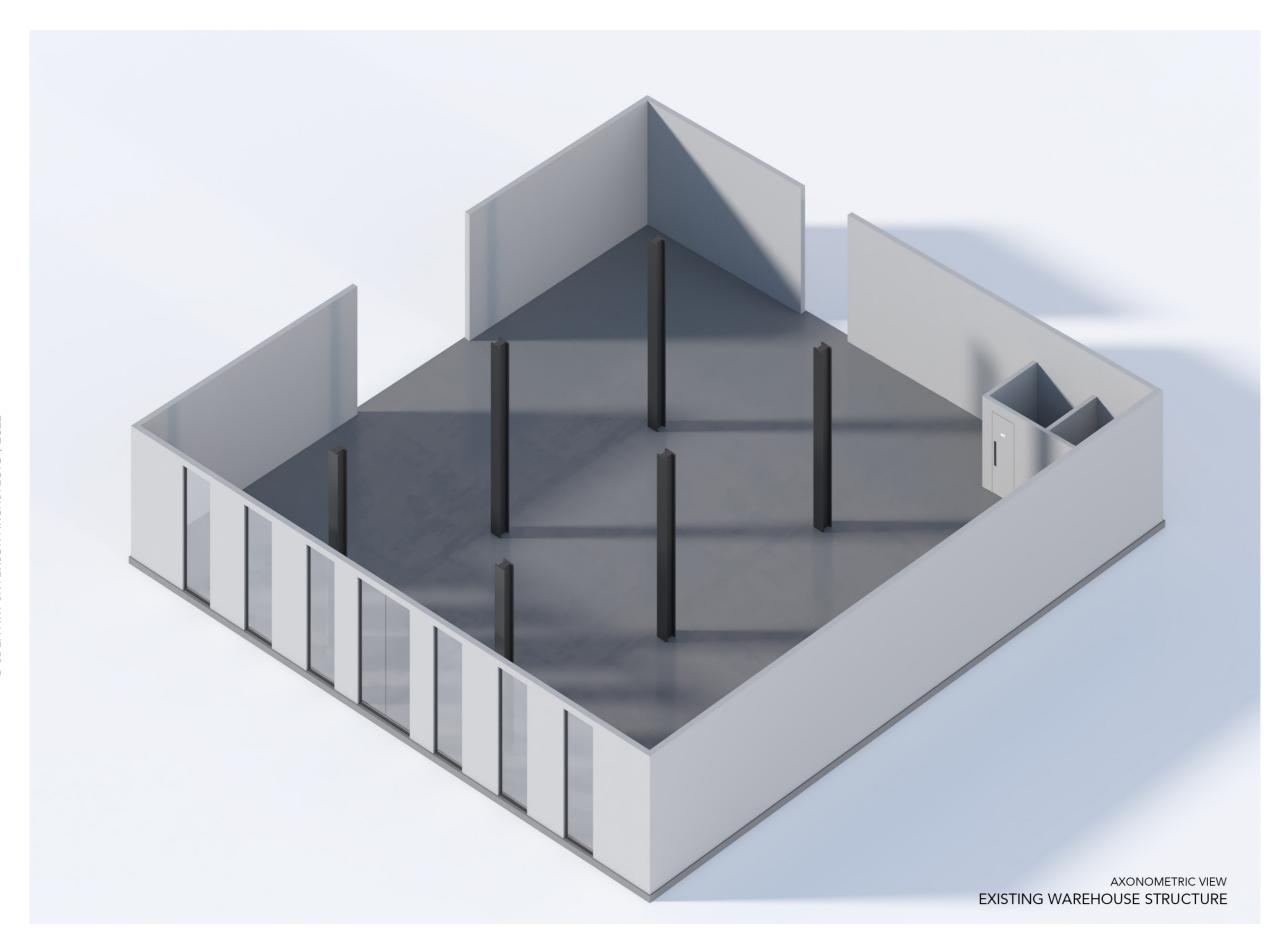

#### MAIN PLATFORM

STENCIL DESIGN ON THE FLOOR DIVIDE THE DISPLAY AREA INTO COMPARTMENTS BASED ON THEIR RESPECTIVE CONTENT.