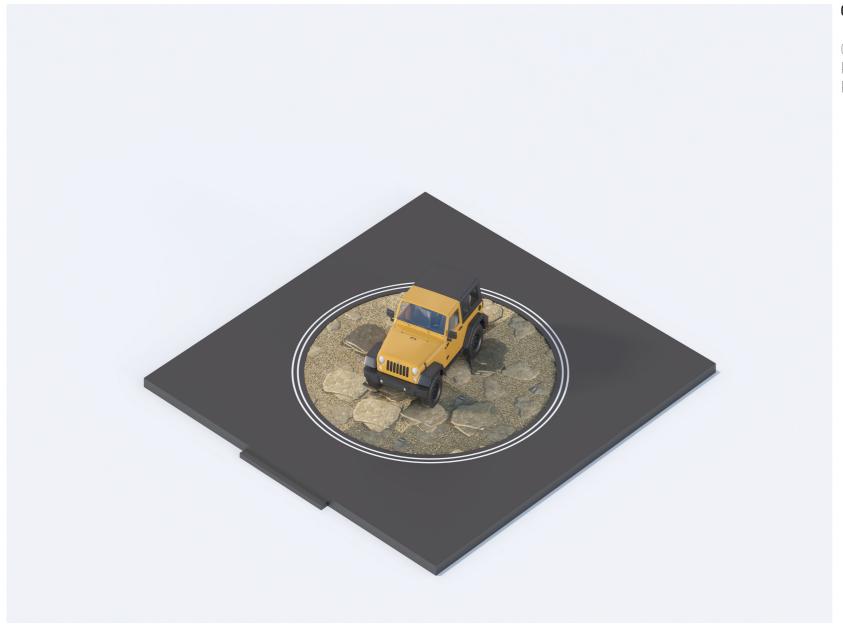

#### CENTRAL PLATFORM

CENTRAL PLATFORM DISPLAYS A PRIMARY MODIFIED CAR ON A ROUNDED SHAPE ROCKY FLOOR.