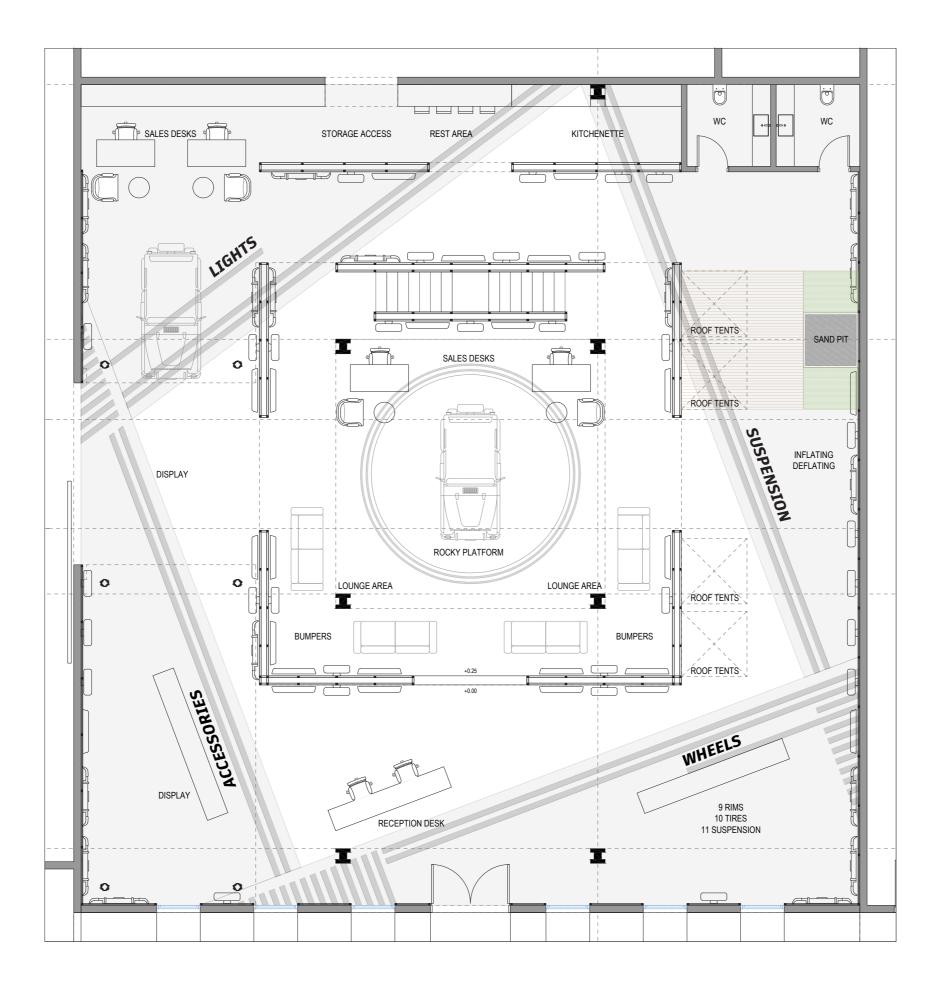

#### MAIN PLATFORM

STENCIL DESIGN ON THE FLOOR DIVIDE THE DISPLAY AREA INTO COMPARTMENTS BASED ON THEIR RESPECTIVE CONTENT.

#### CENTRAL PLATFORM

CENTRAL PLATFORM DISPLAYS A PRIMARY MODIFIED CAR ON A ROUNDED SHAPE ROCKY FLOOR.

#### CENTRAL PLATFORM + DISPLAY WALLS

DISPLAY WALLS SURROUND THE CENTRAL PLATFORM, PROVIDING AN IMMERSIVE INTERACTION FOR THE CUSTOMERS.

#### RECEPTION DESK

RECEPTION DESK, OFFERING SPACE FOR 2 RECEPTIONISTS.

#### DISPLAY COUNTER

DISPLAY COUNTER DESIGN INSPIRED BY MECHANICAL MACHINERIES SUSPENDED BY CABLES. ELECTRICAL CABLES ARE SUPPLIED FROM THE CEILING.