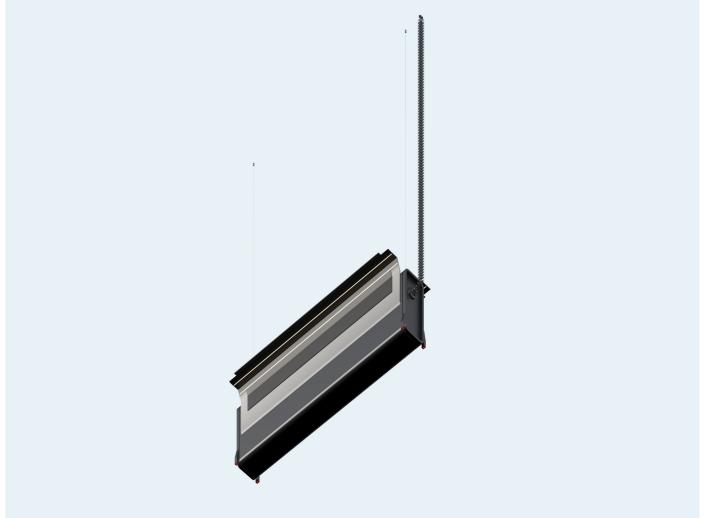

#### DISPLAY COUNTER

DISPLAY COUNTER DESIGN INSPIRED BY MECHANICAL MACHINERIES SUSPENDED BY CABLES. ELECTRICAL CABLES ARE SUPPLIED FROM THE CEILING.