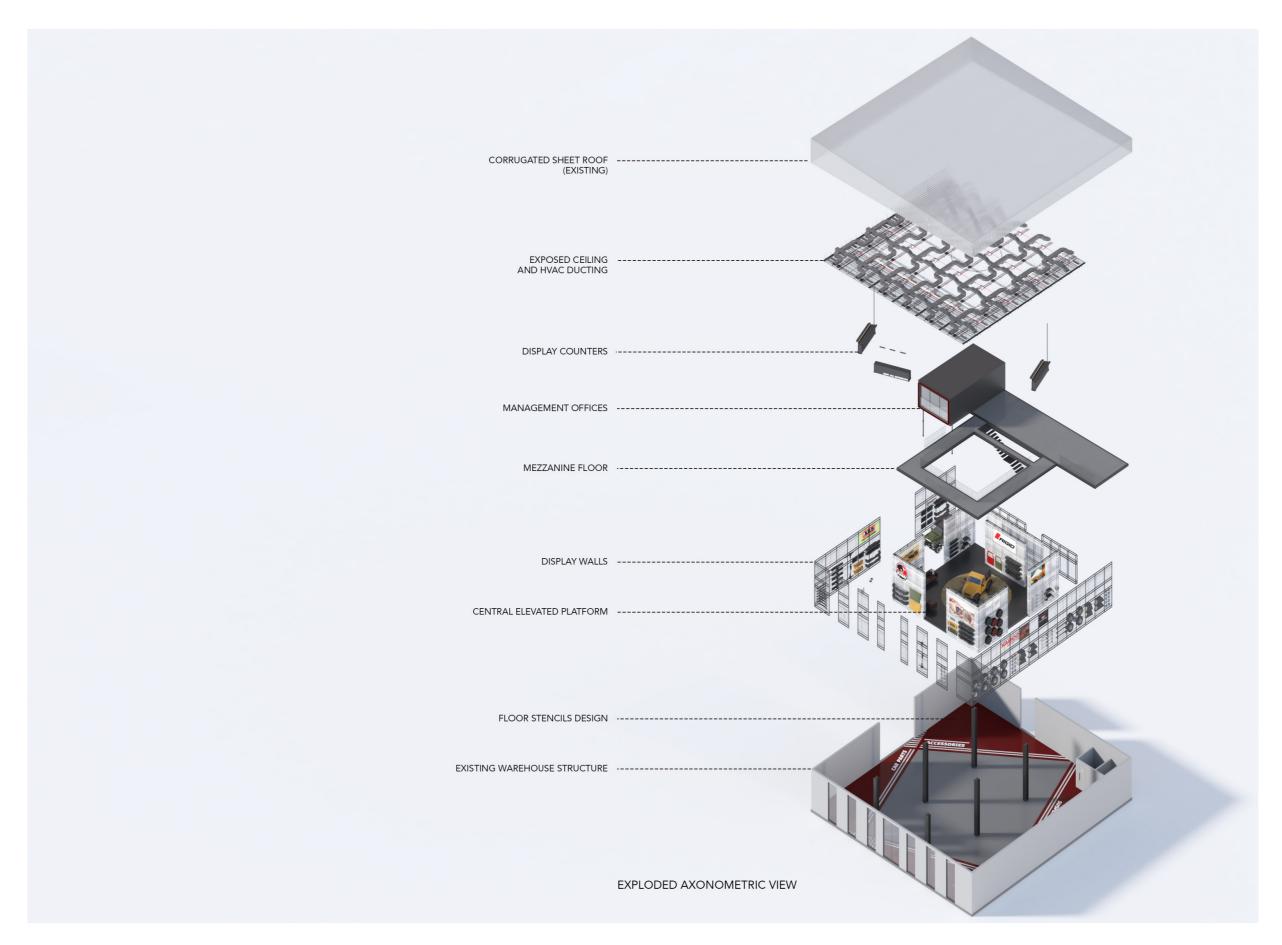

#### MAIN PLATFORM

STENCIL DESIGN ON THE FLOOR DIVIDE THE DISPLAY AREA INTO COMPARTMENTS BASED ON THEIR RESPECTIVE CONTENT.

#### CENTRAL PLATFORM

CENTRAL PLATFORM DISPLAYS A PRIMARY MODIFIED CAR ON A ROUNDED SHAPE ROCKY FLOOR.

#### CENTRAL PLATFORM + DISPLAY WALLS

DISPLAY WALLS SURROUND THE CENTRAL PLATFORM, PROVIDING AN IMMERSIVE INTERACTION FOR THE CUSTOMERS.

#### RECEPTION DESK

RECEPTION DESK, OFFERING SPACE FOR 2 RECEPTIONISTS.

#### DISPLAY COUNTER

DISPLAY COUNTER DESIGN INSPIRED BY MECHANICAL MACHINERIES SUSPENDED BY CABLES. ELECTRICAL CABLES ARE SUPPLIED FROM THE CEILING.