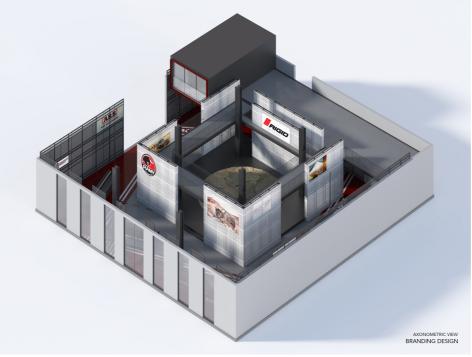

#### MAIN PLATFORM

STENCIL DESIGN ON THE FLOOR DIVIDE THE DISPLAY AREA INTO COMPARTMENTS BASED ON THEIR RESPECTIVE CONTENT.

#### CENTRAL PLATFORM

CENTRAL PLATFORM DISPLAYS A PRIMARY MODIFIED CAR ON A ROUNDED SHAPE ROCKY FLOOR.

#### CENTRAL PLATFORM + DISPLAY WALLS

DISPLAY WALLS SURROUND THE CENTRAL PLATFORM, PROVIDING AN IMMERSIVE INTERACTION FOR THE CUSTOMERS.