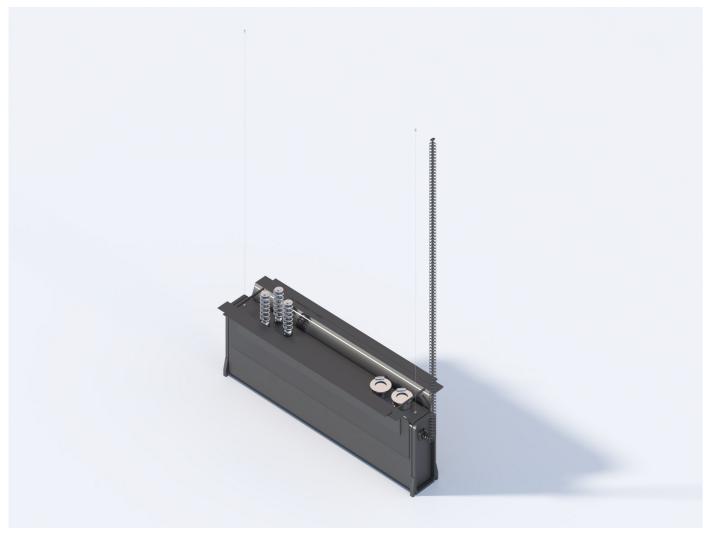

#### DISPLAY COUNTER

DISPLAY COUNTER DESIGN INSPIRED BY MECHANICAL MACHINERIES SUSPENDED BY CABLES. ELECTRICAL CABLES ARE SUPPLIED FROM THE CEILING.