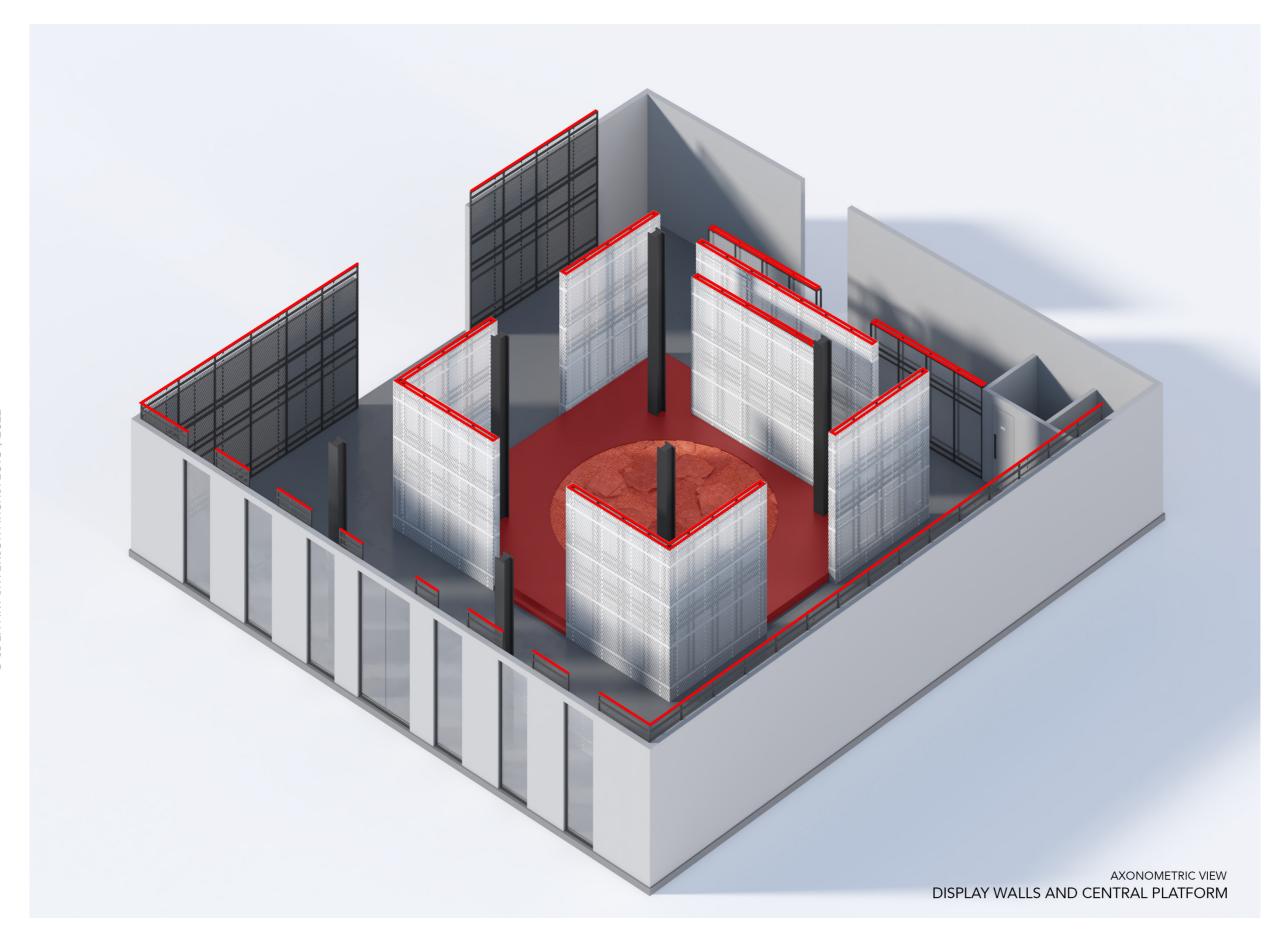

#### CENTRAL PLATFORM

CENTRAL PLATFORM DISPLAYS A PRIMARY MODIFIED CAR ON A ROUNDED SHAPE ROCKY FLOOR.

#### CENTRAL PLATFORM + DISPLAY WALLS

DISPLAY WALLS SURROUND THE CENTRAL PLATFORM, PROVIDING AN IMMERSIVE INTERACTION FOR THE CUSTOMERS.