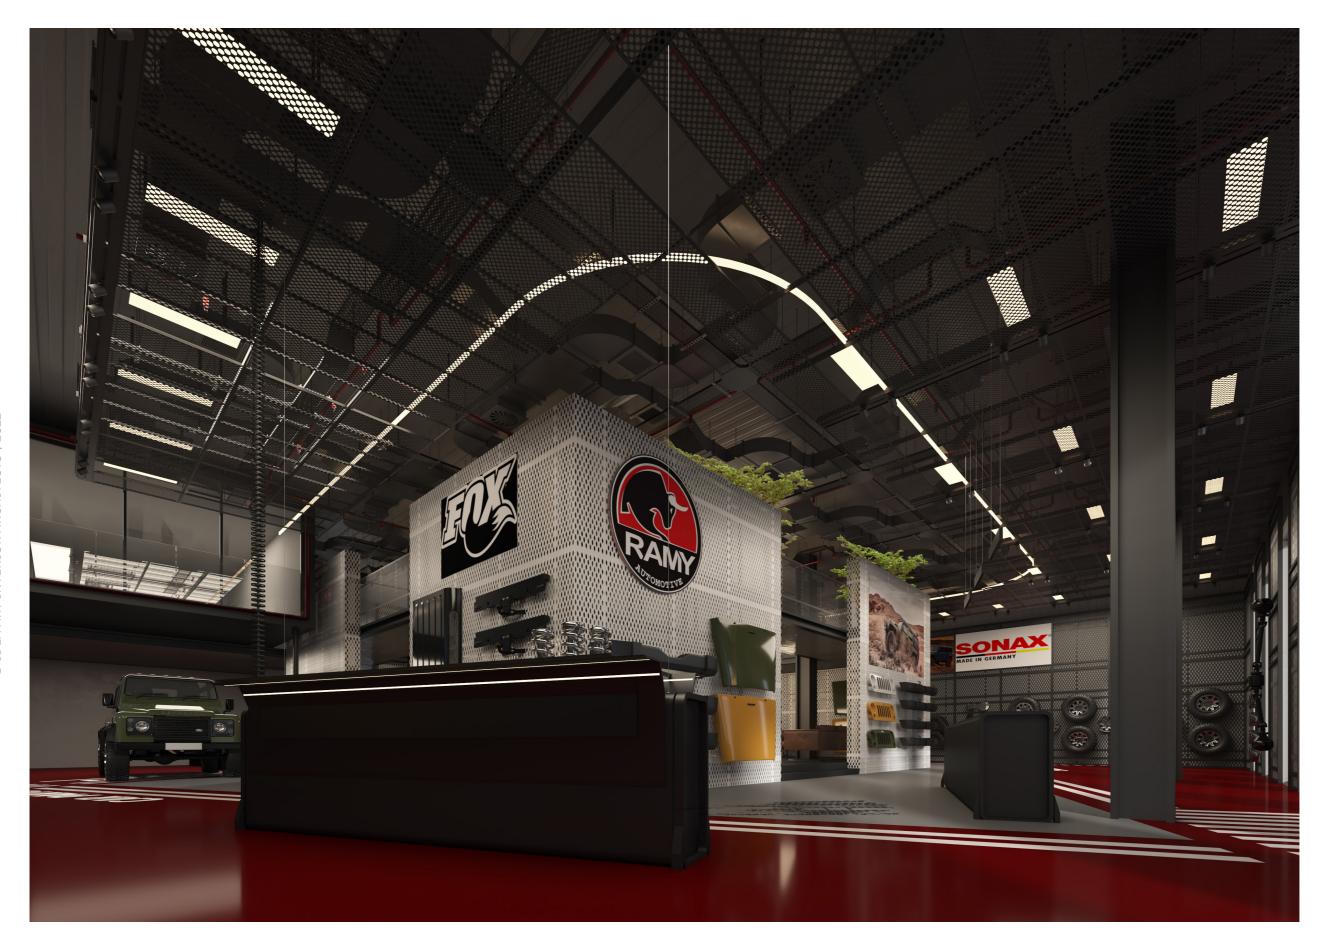

#### CENTRAL PLATFORM + DISPLAY WALLS

DISPLAY WALLS SURROUND THE CENTRAL PLATFORM, PROVIDING AN IMMERSIVE INTERACTION FOR THE CUSTOMERS.

#### RECEPTION DESK

RECEPTION DESK, OFFERING SPACE FOR 2 RECEPTIONISTS.