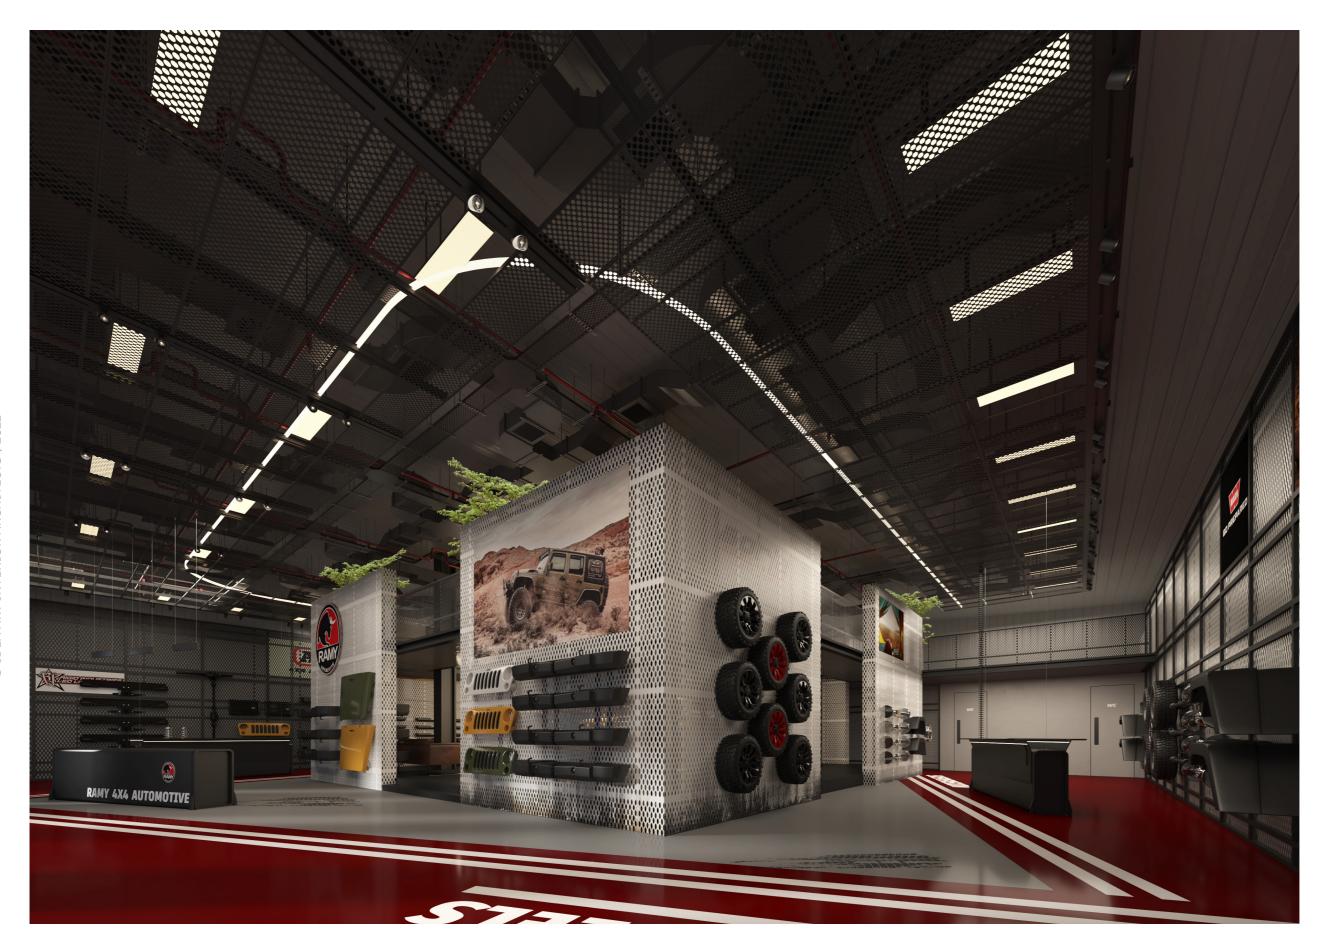

#### CENTRAL PLATFORM + DISPLAY WALLS

DISPLAY WALLS SURROUND THE CENTRAL PLATFORM, PROVIDING AN IMMERSIVE INTERACTION FOR THE CUSTOMERS.

#### DISPLAY COUNTER

DISPLAY COUNTER DESIGN INSPIRED BY MECHANICAL MACHINERIES SUSPENDED BY CABLES. ELECTRICAL CABLES ARE SUPPLIED FROM THE CEILING.