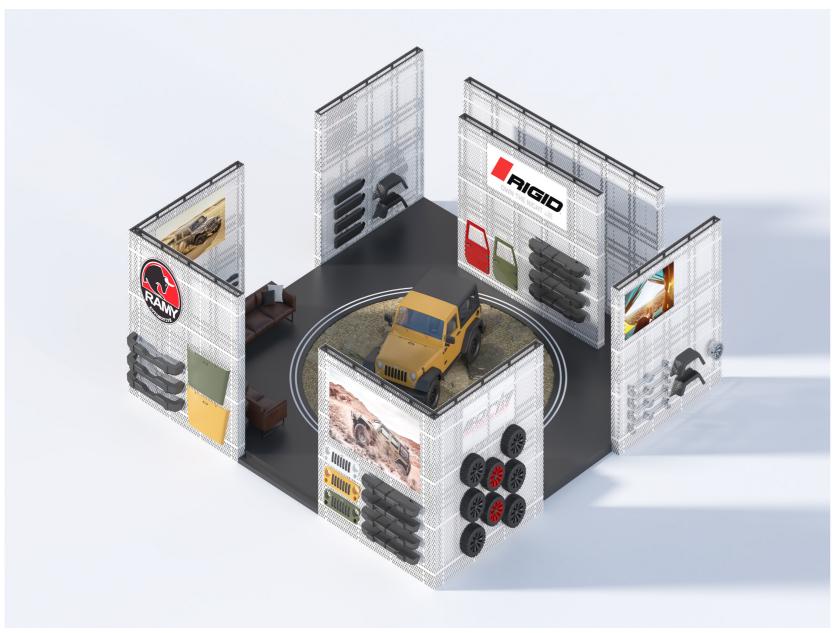

#### MAIN PLATFORM

STENCIL DESIGN ON THE FLOOR DIVIDE THE DISPLAY AREA INTO COMPARTMENTS BASED ON THEIR RESPECTIVE CONTENT.

#### CENTRAL PLATFORM + DISPLAY WALLS

DISPLAY WALLS SURROUND THE CENTRAL PLATFORM, PROVIDING AN IMMERSIVE INTERACTION FOR THE CUSTOMERS.