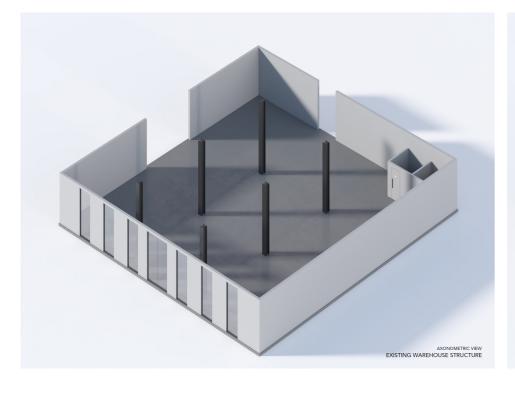

**CONCEPT DESIGN** PROPOSAL





























































#### MAIN PLATFORM

STENCIL DESIGN ON THE FLOOR DIVIDE THE DISPLAY AREA INTO COMPARTMENTS BASED ON THEIR RESPECTIVE CONTENT.







#### CENTRAL PLATFORM

CENTRAL PLATFORM DISPLAYS A PRIMARY MODIFIED CAR ON A ROUNDED SHAPE ROCKY FLOOR.







#### CENTRAL PLATFORM + DISPLAY WALLS

DISPLAY WALLS SURROUND THE CENTRAL PLATFORM, PROVIDING AN IMMERSIVE INTERACTION FOR THE CUSTOMERS.







#### RECEPTION DESK

RECEPTION DESK, OFFERING SPACE FOR 2 RECEPTIONISTS.









#### DISPLAY COUNTER

DISPLAY COUNTER DESIGN INSPIRED BY MECHANICAL MACHINERIES SUSPENDED BY CABLES. ELECTRICAL CABLES ARE SUPPLIED FROM THE CEILING.