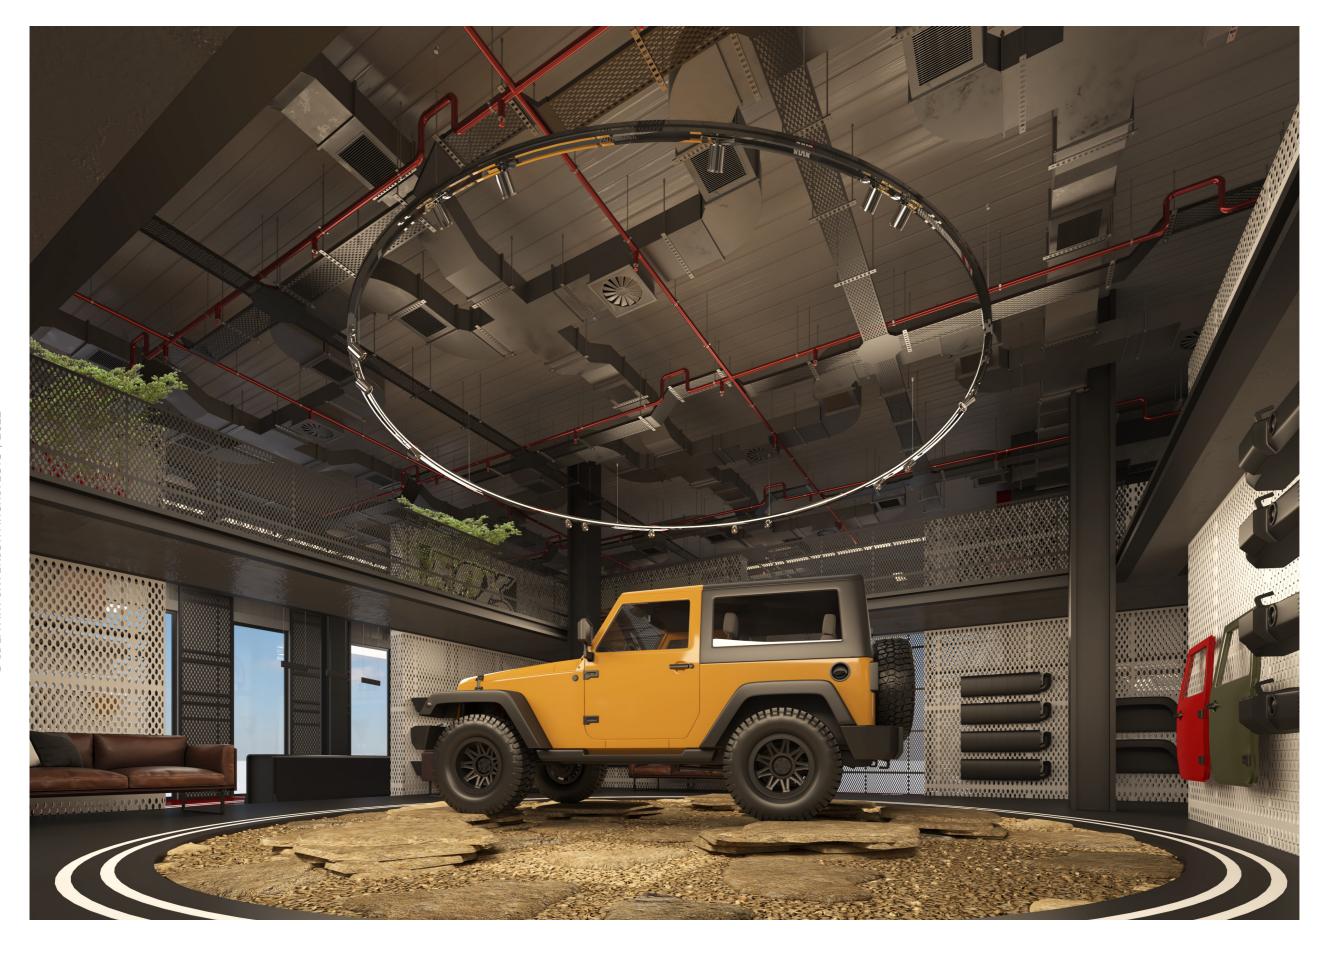

#### CENTRAL PLATFORM

CENTRAL PLATFORM DISPLAYS A PRIMARY MODIFIED CAR ON A ROUNDED SHAPE ROCKY FLOOR.

#### CENTRAL PLATFORM + DISPLAY WALLS

DISPLAY WALLS SURROUND THE CENTRAL PLATFORM, PROVIDING AN IMMERSIVE INTERACTION FOR THE CUSTOMERS.