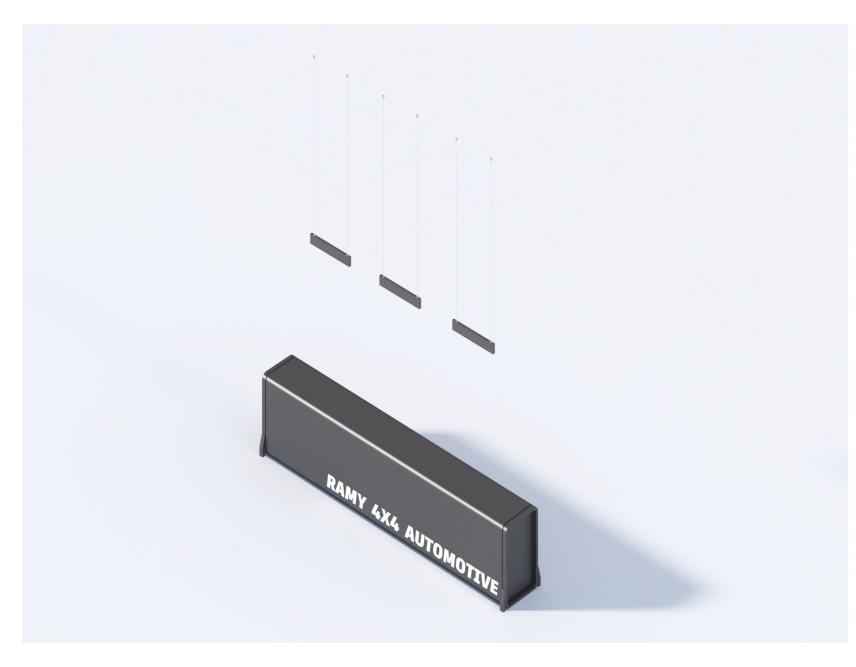

**CONCEPT DESIGN** PROPOSAL





























































#### MAIN PLATFORM

STENCIL DESIGN ON THE FLOOR DIVIDE THE DISPLAY AREA INTO COMPARTMENTS BASED ON THEIR RESPECTIVE CONTENT.







#### CENTRAL PLATFORM

CENTRAL PLATFORM DISPLAYS A PRIMARY MODIFIED CAR ON A ROUNDED SHAPE ROCKY FLOOR.







#### CENTRAL PLATFORM + DISPLAY WALLS

DISPLAY WALLS SURROUND THE CENTRAL PLATFORM, PROVIDING AN IMMERSIVE INTERACTION FOR THE CUSTOMERS.







#### RECEPTION DESK

RECEPTION DESK, OFFERING SPACE FOR 2 RECEPTIONISTS.









#### DISPLAY COUNTER

DISPLAY COUNTER DESIGN INSPIRED BY MECHANICAL MACHINERIES SUSPENDED BY CABLES. ELECTRICAL CABLES ARE SUPPLIED FROM THE CEILING.