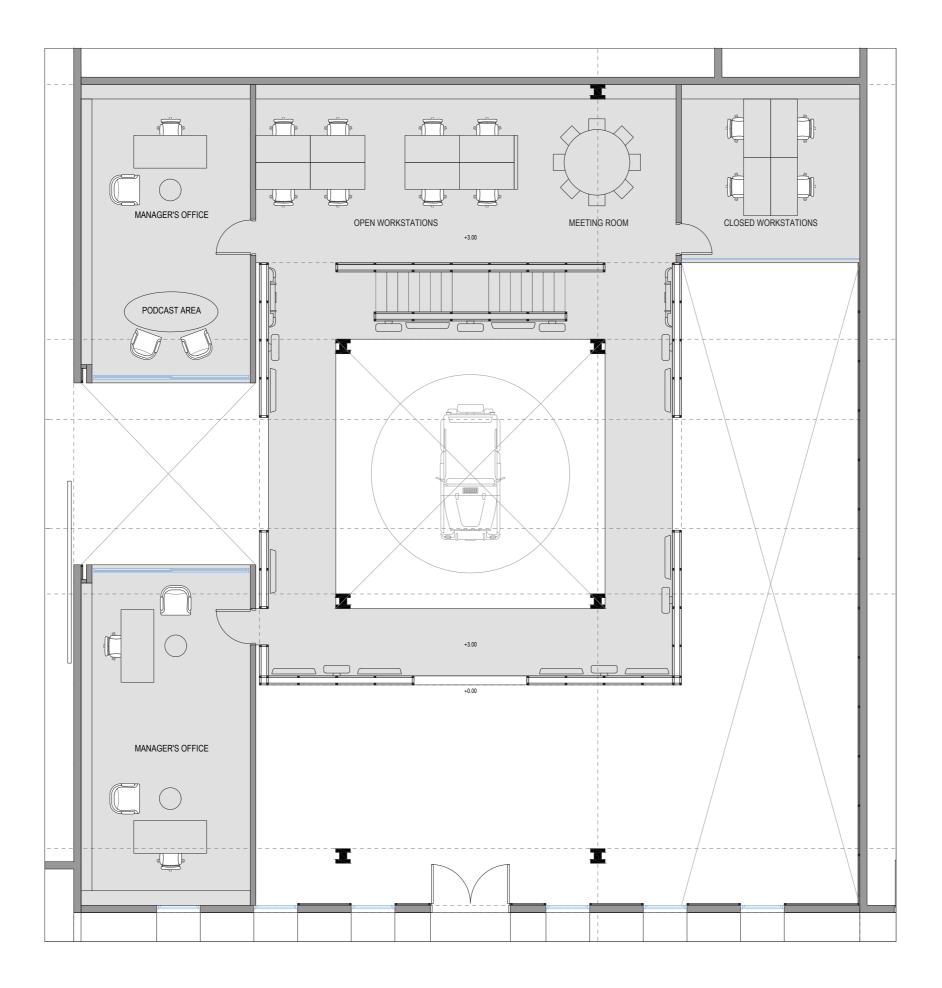

**CONCEPT DESIGN** PROPOSAL





























































#### MAIN PLATFORM

STENCIL DESIGN ON THE FLOOR DIVIDE THE DISPLAY AREA INTO COMPARTMENTS BASED ON THEIR RESPECTIVE CONTENT.







#### CENTRAL PLATFORM

CENTRAL PLATFORM DISPLAYS A PRIMARY MODIFIED CAR ON A ROUNDED SHAPE ROCKY FLOOR.







#### CENTRAL PLATFORM + DISPLAY WALLS

DISPLAY WALLS SURROUND THE CENTRAL PLATFORM, PROVIDING AN IMMERSIVE INTERACTION FOR THE CUSTOMERS.







#### RECEPTION DESK

RECEPTION DESK, OFFERING SPACE FOR 2 RECEPTIONISTS.









#### DISPLAY COUNTER

DISPLAY COUNTER DESIGN INSPIRED BY MECHANICAL MACHINERIES SUSPENDED BY CABLES. ELECTRICAL CABLES ARE SUPPLIED FROM THE CEILING.