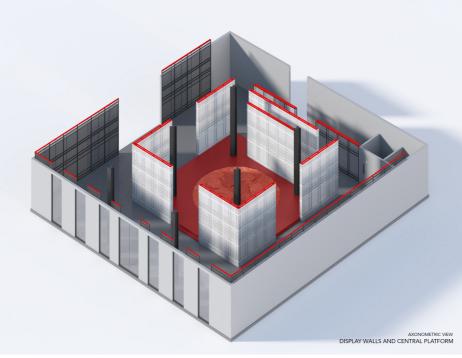

#### CENTRAL PLATFORM + DISPLAY WALLS

DISPLAY WALLS SURROUND THE CENTRAL PLATFORM, PROVIDING AN IMMERSIVE INTERACTION FOR THE CUSTOMERS.