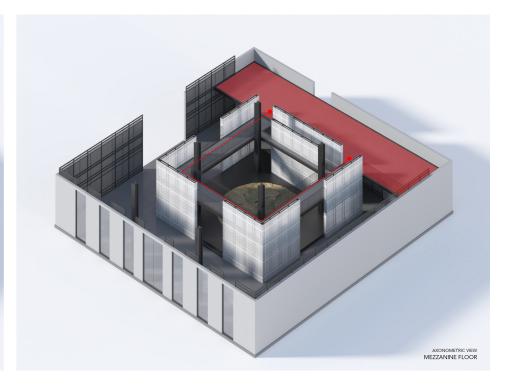

**CONCEPT DESIGN** PROPOSAL





























































#### MAIN PLATFORM

STENCIL DESIGN ON THE FLOOR DIVIDE THE DISPLAY AREA INTO COMPARTMENTS BASED ON THEIR RESPECTIVE CONTENT.







#### CENTRAL PLATFORM

CENTRAL PLATFORM DISPLAYS A PRIMARY MODIFIED CAR ON A ROUNDED SHAPE ROCKY FLOOR.







#### CENTRAL PLATFORM + DISPLAY WALLS

DISPLAY WALLS SURROUND THE CENTRAL PLATFORM, PROVIDING AN IMMERSIVE INTERACTION FOR THE CUSTOMERS.







#### RECEPTION DESK

RECEPTION DESK, OFFERING SPACE FOR 2 RECEPTIONISTS.









#### DISPLAY COUNTER

DISPLAY COUNTER DESIGN INSPIRED BY MECHANICAL MACHINERIES SUSPENDED BY CABLES. ELECTRICAL CABLES ARE SUPPLIED FROM THE CEILING.