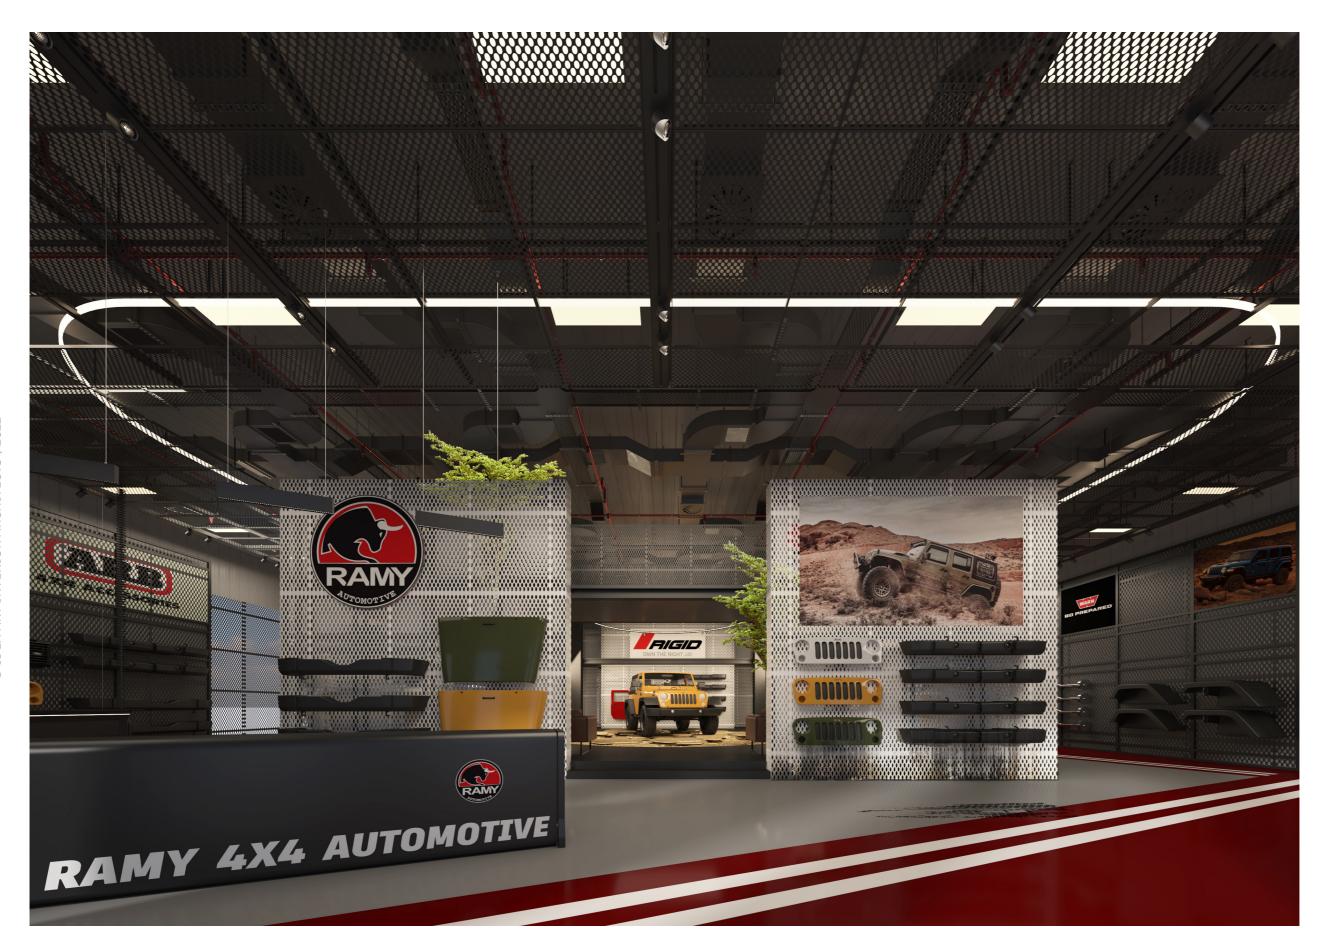

#### CENTRAL PLATFORM + DISPLAY WALLS

DISPLAY WALLS SURROUND THE CENTRAL PLATFORM, PROVIDING AN IMMERSIVE INTERACTION FOR THE CUSTOMERS.

#### DISPLAY COUNTER

DISPLAY COUNTER DESIGN INSPIRED BY MECHANICAL MACHINERIES SUSPENDED BY CABLES. ELECTRICAL CABLES ARE SUPPLIED FROM THE CEILING.