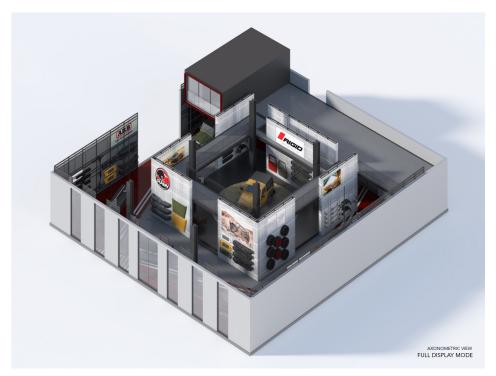

#### MAIN PLATFORM

STENCIL DESIGN ON THE FLOOR DIVIDE THE DISPLAY AREA INTO COMPARTMENTS BASED ON THEIR RESPECTIVE CONTENT.

#### CENTRAL PLATFORM

CENTRAL PLATFORM DISPLAYS A PRIMARY MODIFIED CAR ON A ROUNDED SHAPE ROCKY FLOOR.

#### CENTRAL PLATFORM + DISPLAY WALLS

DISPLAY WALLS SURROUND THE CENTRAL PLATFORM, PROVIDING AN IMMERSIVE INTERACTION FOR THE CUSTOMERS.