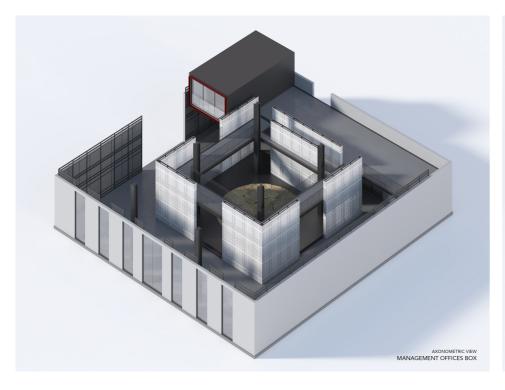

**CONCEPT DESIGN** PROPOSAL





























































#### MAIN PLATFORM

STENCIL DESIGN ON THE FLOOR DIVIDE THE DISPLAY AREA INTO COMPARTMENTS BASED ON THEIR RESPECTIVE CONTENT.







#### CENTRAL PLATFORM

CENTRAL PLATFORM DISPLAYS A PRIMARY MODIFIED CAR ON A ROUNDED SHAPE ROCKY FLOOR.







#### CENTRAL PLATFORM + DISPLAY WALLS

DISPLAY WALLS SURROUND THE CENTRAL PLATFORM, PROVIDING AN IMMERSIVE INTERACTION FOR THE CUSTOMERS.







#### RECEPTION DESK

RECEPTION DESK, OFFERING SPACE FOR 2 RECEPTIONISTS.









#### DISPLAY COUNTER

DISPLAY COUNTER DESIGN INSPIRED BY MECHANICAL MACHINERIES SUSPENDED BY CABLES. ELECTRICAL CABLES ARE SUPPLIED FROM THE CEILING.