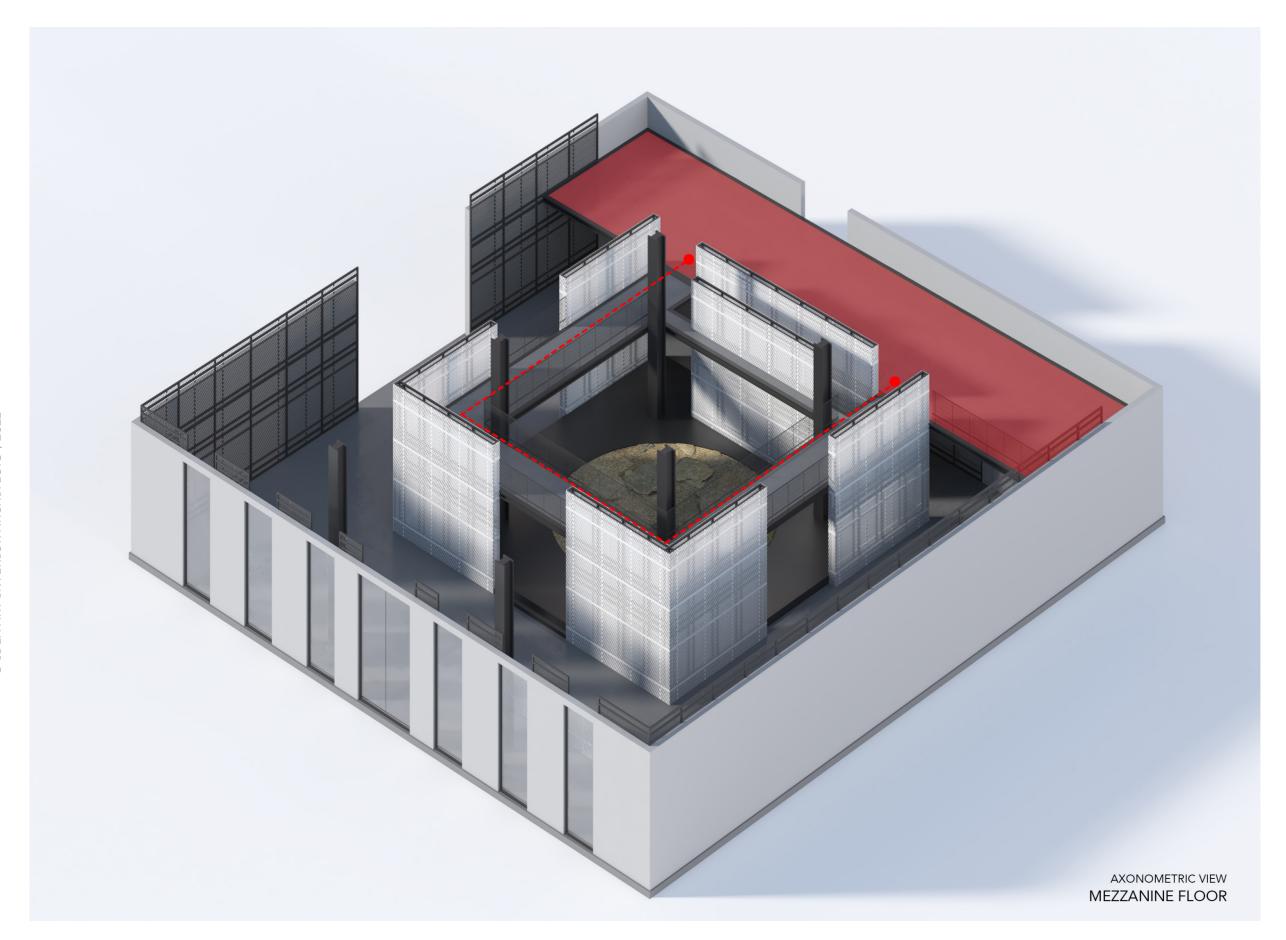

#### CENTRAL PLATFORM + DISPLAY WALLS

DISPLAY WALLS SURROUND THE CENTRAL PLATFORM, PROVIDING AN IMMERSIVE INTERACTION FOR THE CUSTOMERS.