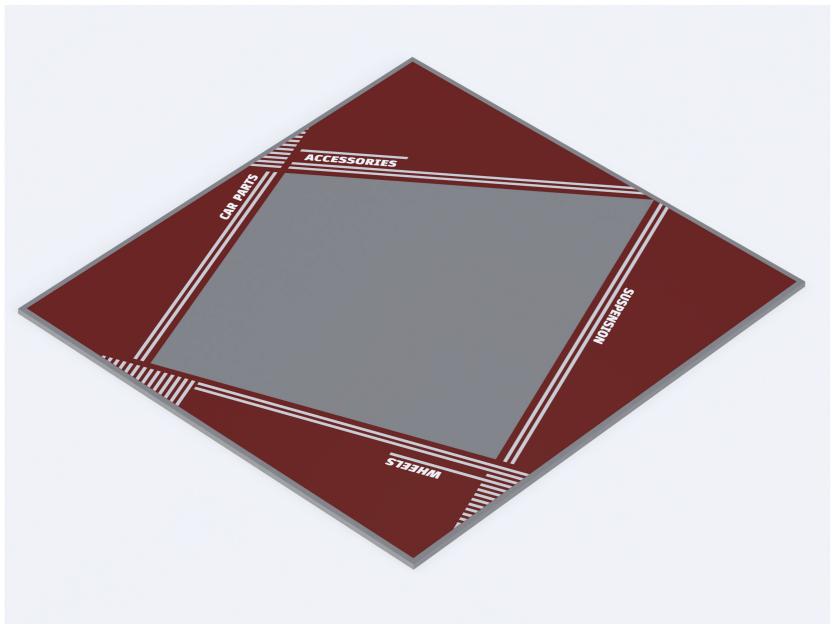

#### MAIN PLATFORM

STENCIL DESIGN ON THE FLOOR DIVIDE THE DISPLAY AREA INTO COMPARTMENTS BASED ON THEIR RESPECTIVE CONTENT.