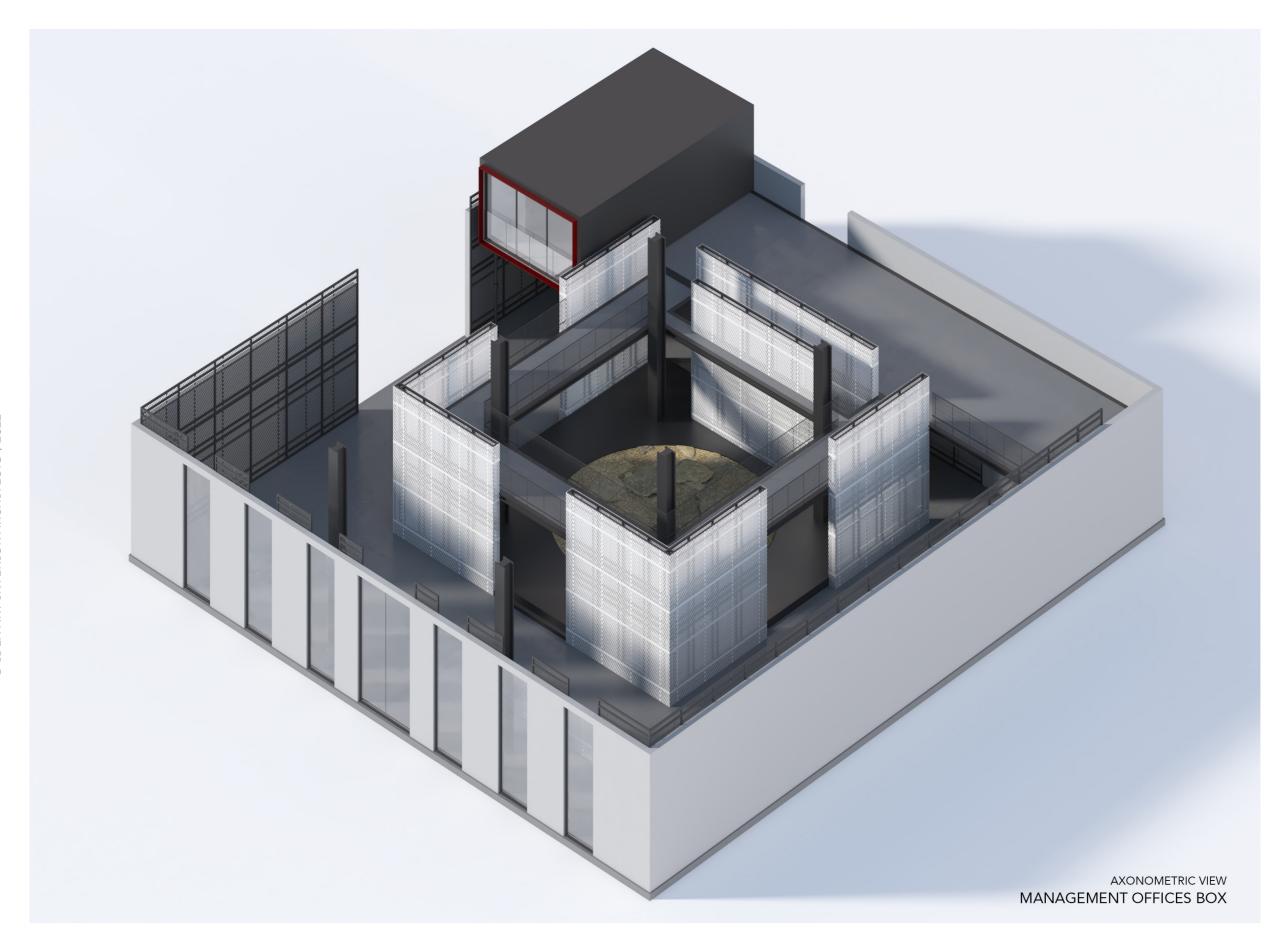

#### CENTRAL PLATFORM + DISPLAY WALLS

DISPLAY WALLS SURROUND THE CENTRAL PLATFORM, PROVIDING AN IMMERSIVE INTERACTION FOR THE CUSTOMERS.